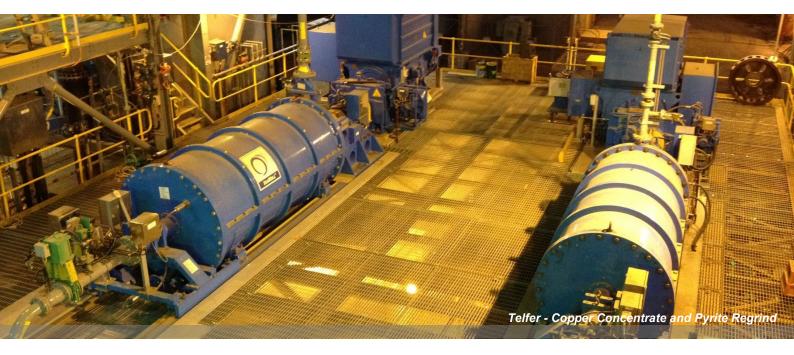

- **Telfer Regrind Project (2012):** installation of an M3000 Isamill on copper concentrate duty and an M5000 on regrinding pyrite concentrate;
- Iron Duke Magnetite Expansion Project (2013): included installation of M10000 Isamill on a magnetite concentrate regrind duty from F<sub>80</sub> of 60 μm to P<sub>80</sub> of 30 μm;
- Phu Kham Increased Recovery Project (2013): installation of an M10000 concentrate regrind duty from F<sub>80</sub> of 75 μm to P<sub>80</sub> of 20 μm.